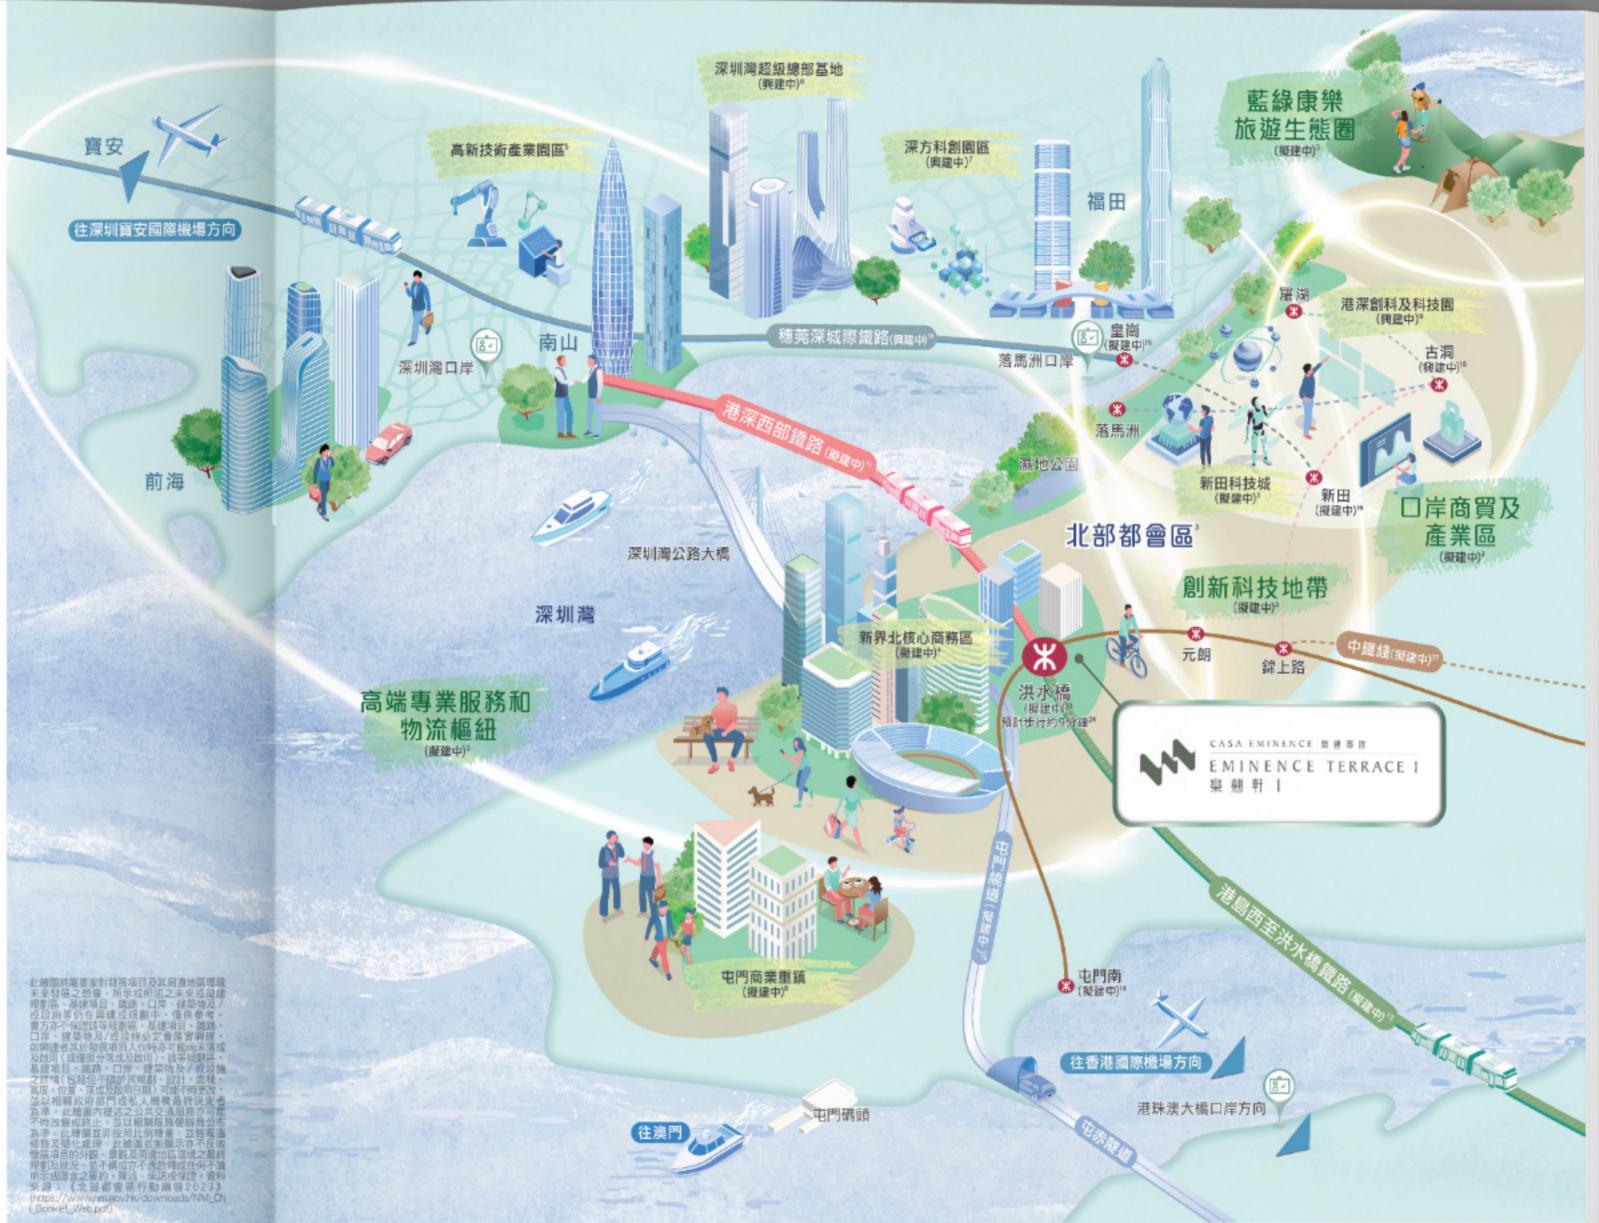

## 位踞北部都會區。未來「國際創科新城」。 佔盡四大區域優勢

- ❑ 北部都會區3是政府重點發展計劃,致力打造集優質生活、新興 經濟和文化休閒於一體的「**國際創科新城」**3,以創新城市設計 推動職住平衡和綠色生活
- ◎ 區內預計將可容納約250萬人口<sup>3</sup>,提供約50萬個就業機會<sup>3</sup>, 政府機構亦將進駐
- 因應不同地區特色,策略性推動「高端專業服務和物流樞紐」、 「創新科技地帶」、「口岸商貿及產業區」及「藍綠康樂旅遊 生態圈」四大區域發展<sup>3</sup>
- 樂翹都匯2傲踞其中的「高端專業服務和物流樞紐」3,與前海及 南山等商業核心地段連成一線

## 洪水橋策略性發展 創建新界北核心商務區⁴

- 預留大量空間發展,建構地區經濟網絡,預計創造15萬個就業機會<sup>3</sup>
- 作為北部策略性交通樞紐<sup>18</sup>的位置
- 以更完善交通網絡,驅動經濟發展
- ❑ 區內亦擬建區域廣場、商店街、大型運動場,以及政府機構、醫院等文娛及社區設施<sup>21</sup>,建立新一代新市鎮

洪水橋未來將興建全新洪水橋鐵路站13,並於區內規劃智慧綠色集體運輸系統17,35,37,以連接鄰近社區,致力打造成新界北核心 商務區4。發展面積約441公頃3,計劃提供200萬平方米商業樓面面積3及約6.7萬個住宅單位3,更為零售、酒店及特殊工業

❑ 政府計劃興建「港深西部鐵路」<sup>11</sup>,一線連接深圳前海,經未來洪水橋站<sup>13</sup>接駁交椅洲人工島至香港大學站<sup>12</sup>,進一步確立洪水橋

◎ 區內更擬建大型交通基建,如由元朗錦田至九龍塘的「中鐵綫」<sup>37</sup>,及連接天水圍、古洞北至坪輋的「北都公路」<sup>37</sup>,東西脈絡 貫通北部都會區<sup>3</sup>。加上「**屯門繞道」**<sup>19</sup>,以及連接大嶼山新發展樞紐和大珠三角地區的「**屯赤隧道」**及「港珠澳大橋」,