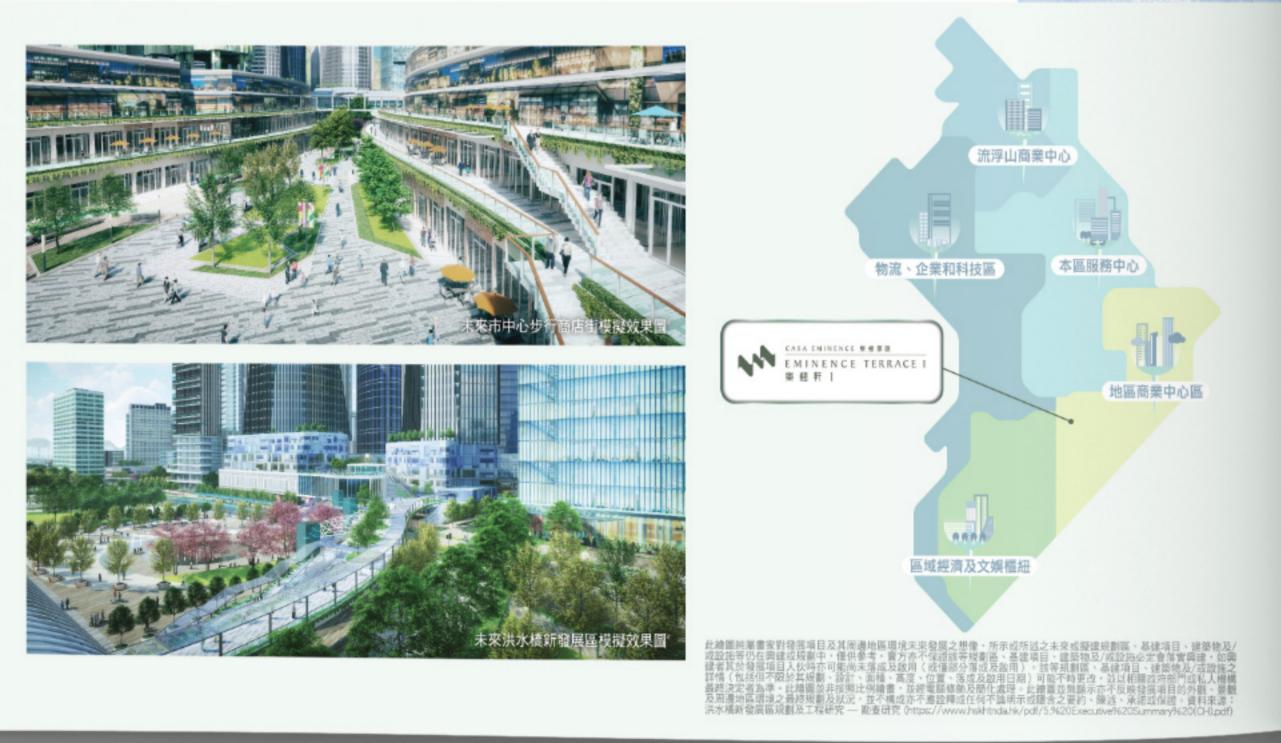

## 位踞北部都會區。未來「國際創科新城」。 佔盡四大區域優勢

- ❑ 北部都會區3是政府重點發展計劃,致力打造集優質生活、新興 經濟和文化休閒於一體的「**國際創科新城」**3,以創新城市設計 推動職住平衡和綠色生活
- ◎ 區內預計將可容納約250萬人口<sup>3</sup>,提供約50萬個就業機會<sup>3</sup>, 政府機構亦將進駐
- 因應不同地區特色,策略性推動「高端專業服務和物流樞紐」、 「創新科技地帶」、「口岸商貿及產業區」及「藍綠康樂旅遊 生態圈」四大區域發展<sup>3</sup>
- 樂翹都匯2傲踞其中的「高端專業服務和物流樞紐」3,與前海及 南山等商業核心地段連成一線

## 洪水橋策略性發展 創建新界北核心商務區⁴

- 預留大量空間發展,建構地區經濟網絡,預計創造15萬個就業機會<sup>3</sup>
- 作為北部策略性交通樞紐<sup>18</sup>的位置
- 以更完善交通網絡,驅動經濟發展
- ❑ 區內亦擬建區域廣場、商店街、大型運動場,以及政府機構、醫院等文娛及社區設施<sup>21</sup>,建立新一代新市鎮

洪水橋未來將興建全新洪水橋鐵路站13,並於區內規劃智慧綠色集體運輸系統17,35,37,以連接鄰近社區,致力打造成新界北核心 商務區4。發展面積約441公頃3,計劃提供200萬平方米商業樓面面積3及約6.7萬個住宅單位3,更為零售、酒店及特殊工業

❑ 政府計劃興建「港深西部鐵路」<sup>11</sup>,一線連接深圳前海,經未來洪水橋站<sup>13</sup>接駁交椅洲人工島至香港大學站<sup>12</sup>,進一步確立洪水橋

◎ 區內更擬建大型交通基建,如由元朗錦田至九龍塘的「中鐵綫」<sup>37</sup>,及連接天水圍、古洞北至坪輋的「北都公路」<sup>37</sup>,東西脈絡 貫通北部都會區<sup>3</sup>。加上「**屯門繞道」**<sup>19</sup>,以及連接大嶼山新發展樞紐和大珠三角地區的「**屯赤隧道」**及「港珠澳大橋」,