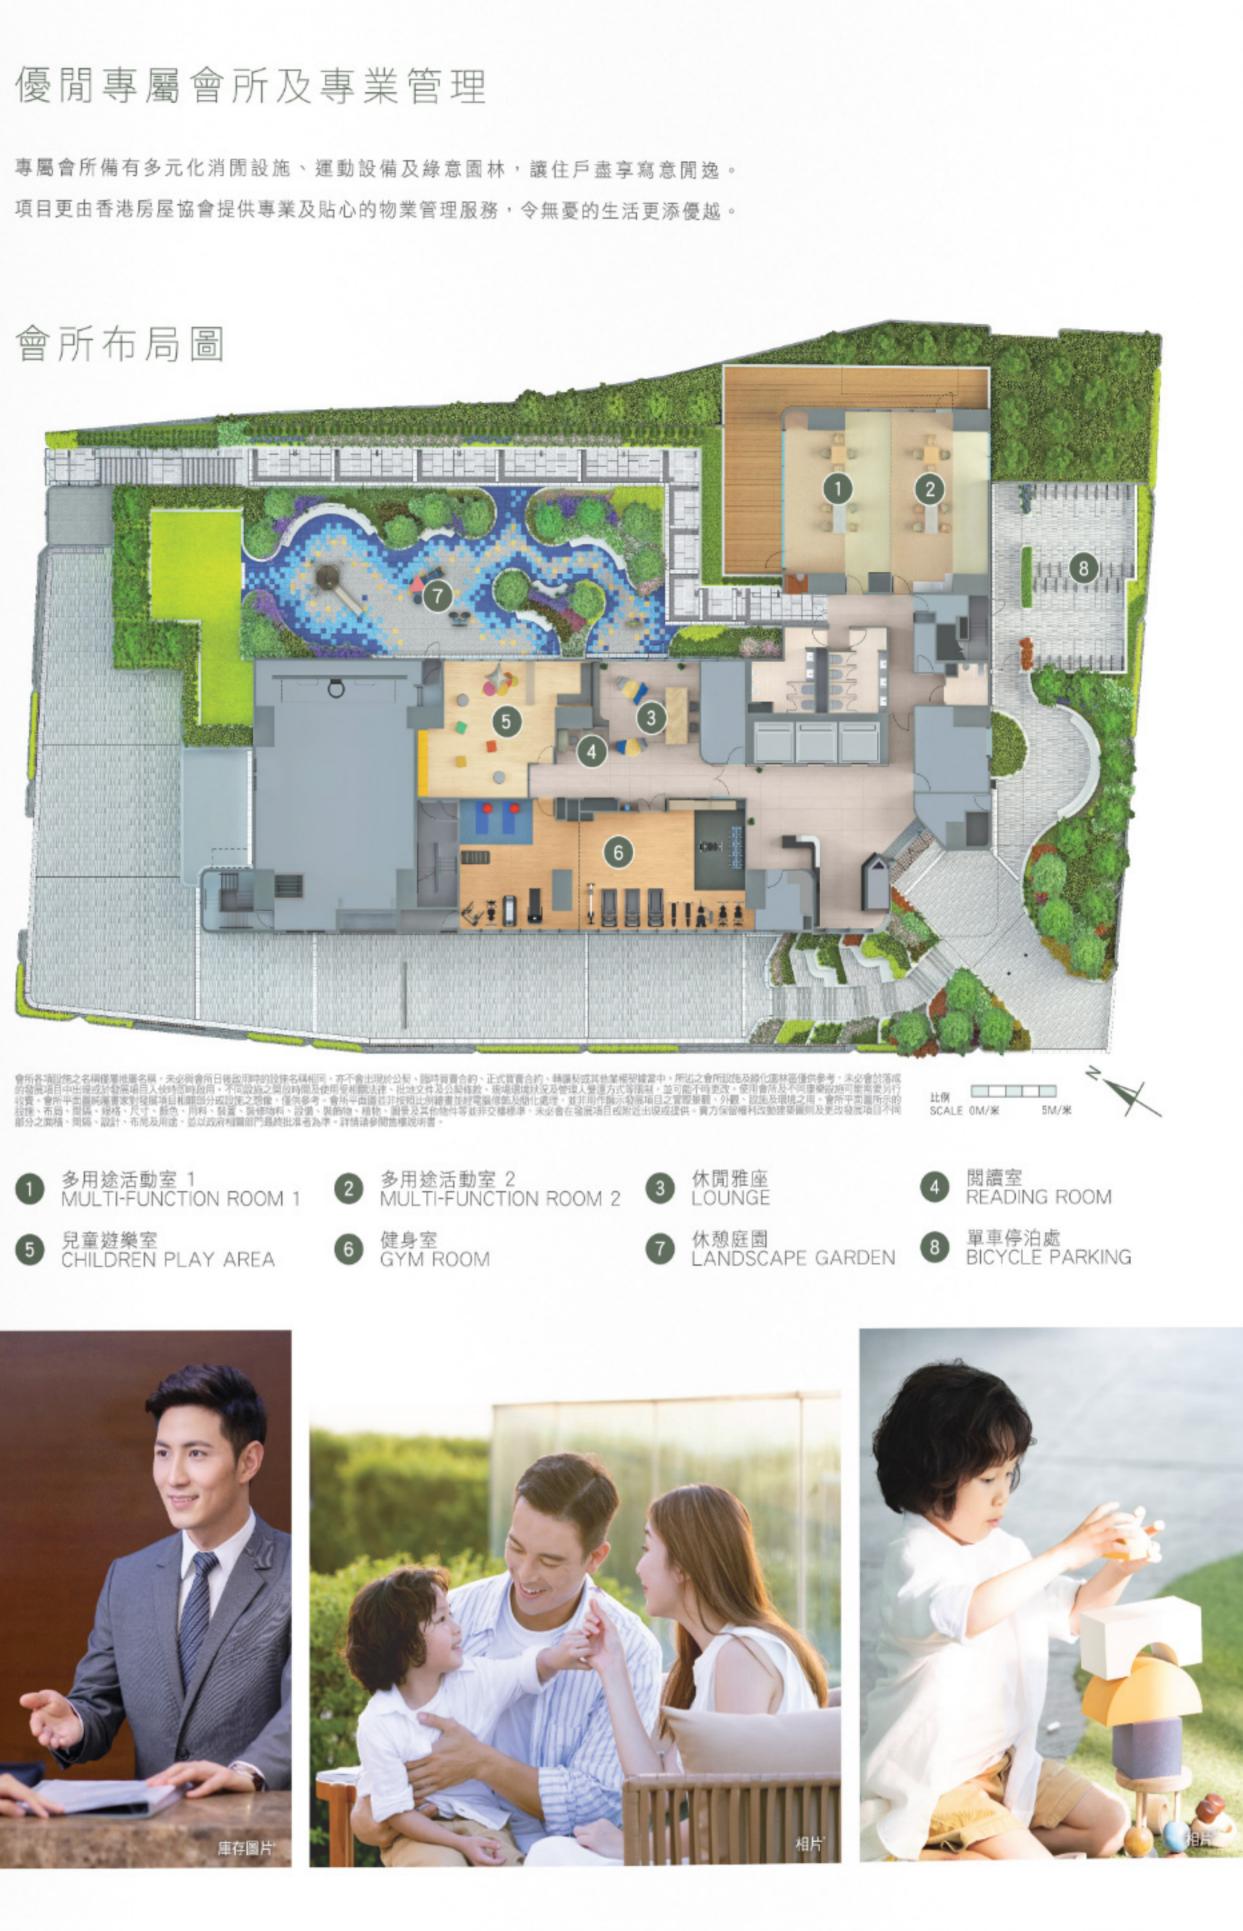

| 休憩 | 則地及綠化設施                             |   |
|----|-------------------------------------|---|
| 4  | 區域廣場 ( <sup>發建中)<sup>27</sup></sup> |   |
| 4  | 區域公園 (搬建中)"                         |   |
| \$ | 河畔長廊(搬建中)"                          |   |
| 4  | 屏山文物徑                               |   |
| 4  | 活化後的田心河南北支流。                        |   |
| 文娛 | 康樂設施                                |   |
| 6  | 運動場 (擬建中)"                          |   |
| 0  | 體育館 (擬建中) <sup>21</sup>             | 创 |
|    | 田廈路遊樂場                              |   |
| 0  | 天水圍公園                               |   |
| 10 | 天水圍體育館                              |   |
| 0  | 單車停泊設施 (避車)"                        | / |
| 12 | 天水圍單車匯合中心                           |   |
| 13 | 屏山天水園公共圖書館                          |   |
|    | 閒購物                                 |   |
| -  |                                     |   |
| -  | 步行商店街(搬建中)"                         |   |
| -  | 洪水橋大街                               |   |
|    | 洪福商場                                |   |
| -  | T TOWN                              |   |
| 18 | 新北江商場                               |   |
| 其他 | 也政府及社區設施                            |   |
| 19 | 政府合署(擬建中)"                          |   |
| 20 | 醫院 (擬建中)"                           |   |
| 21 | 文娛中心(搬建中)"                          |   |
| 交通 | 自設施                                 |   |
| *  | 港鐵站                                 |   |
| Ô  | 輕鐵站                                 |   |
|    | 洪水橋/厦村新發展區"                         |   |
|    | 樂翹都匯"                               |   |
| -  | 現有單車徑                               |   |
| _  | 擬建單車徑                               |   |
| -  | 智慧綠色集體運輸系統<br>(擬建中)1138,37          |   |
|    |                                     |   |