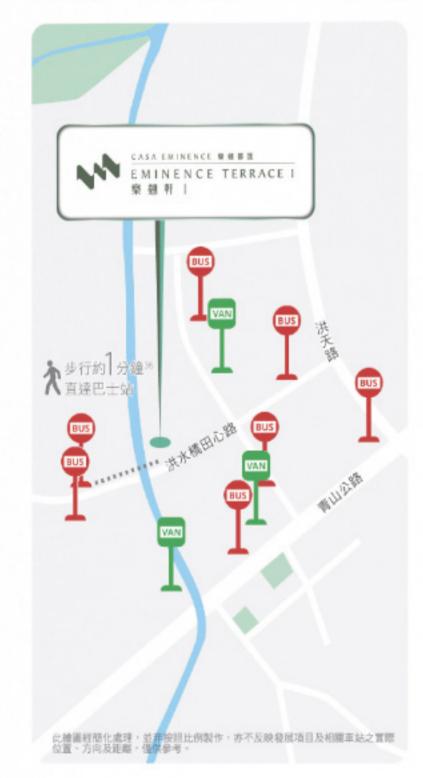

# 鄰近公共交通交匯點 貫通全港九新界

樂翹軒|傲踞完善交通網絡交匯點,鄰近大型公共交通樞紐27,29。 無縫接通港、九、新界及機場,盡享便捷生活。

| 💮 🗈 ± 3   | <sub>K往</sub> 新界 |
|-----------|------------------|
| 269D      | +                |
| 261P      | +                |
| 276P      | •                |
| 64X*,28   |                  |
| K75P/K75A | •                |
| 68A       | +                |
|           |                  |

| 🗇 e±       | 來往力      | 1龍27         |   |
|------------|----------|--------------|---|
| 63X/268X   | •        | 旺角           |   |
| 68X        | •        | 葵涌           | • |
| 258A/258P- | <b>→</b> | 龍灣           | × |
| 268B*.28   |          |              | • |
|            | ** 42 +  | <b>立ち</b> 29 |   |
| 2 小巴       | 米在刀      | ,用臣          |   |
| 606S       | +        |              | • |

|              | ● 小巴來往新界 29           |
|--------------|-----------------------|
| 沙田           | 621 天水園               |
| 上水 / 屯門      | 622 朝屏站               |
| 上水 / 天水園     | 32 → 元朗               |
| 科學園          | 巴士來往港島27              |
| 天水圍循環線<br>青衣 | 960P → 中環 ▶ 銅鑼灣       |
|              | 960X →→→ 北角 > 鰂魚涌     |
|              | R960* → 銅鑼灣           |
| 佐敦(西九龍站)     |                       |
| 旺角           | 巴士來往機場方向27            |
| 藍田           | A34 卷場                |
| 紅磡           | NA37* → 機場 > 國泰城      |
|              | X33* → 機場博覽館 ▶ 屯門     |
| 尖沙咀東         | 巴士往口岸方向 <sup>27</sup> |
|              | B2 → 深圳灣口岸            |
|              | * 特別班次                |