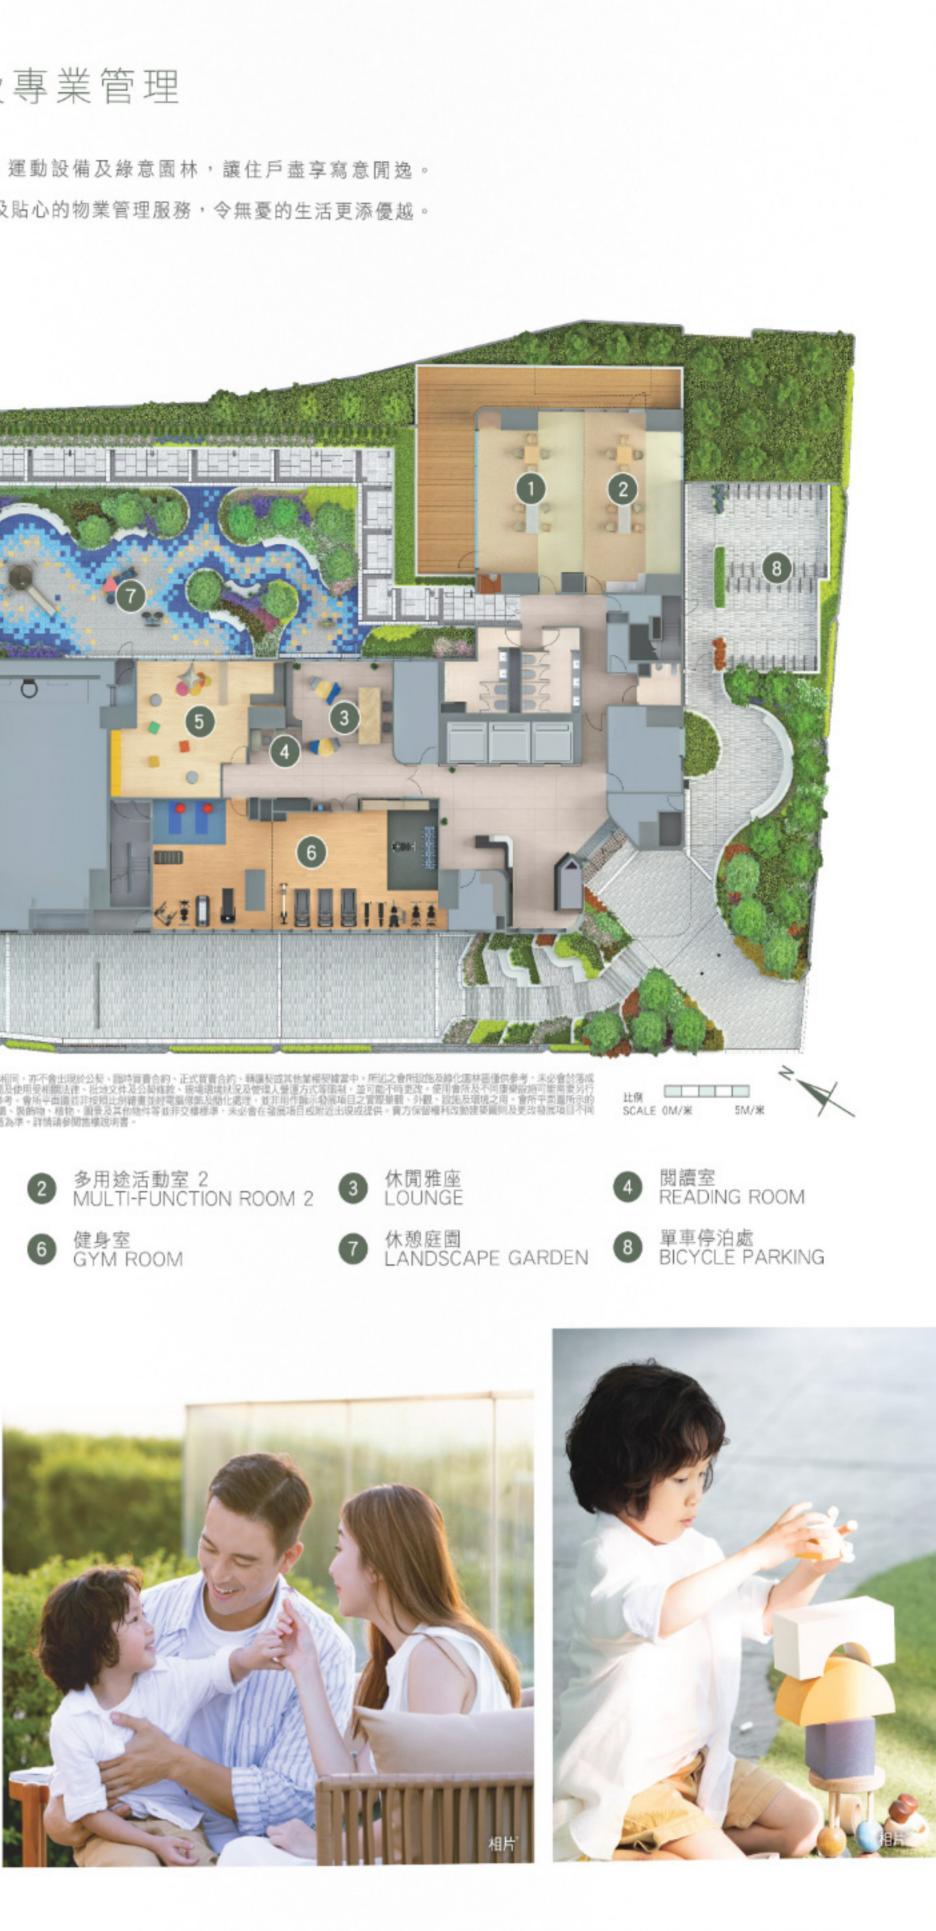

### 綠色優閒生活圈

### 未來區內綠化空間

- 田心明渠擬大規模活化,打造成線化觀景廊<sup>21</sup>及河畔長廊<sup>21</sup>,並擬加建單車 徑、行人路及可飽覽河景的行人天橋34,沿途綠蔭連綿
- 擬建約16公頃的區域公園<sup>34</sup>,面積媲美香港維多利亞公園;區內更計劃增設 運動場及休憩用地34,透過創新城市設計推動綠色生活
- 區內擬增設三個濕地保育公園<sup>4</sup>,永續珍貴生態,貫徹發展與保育並存的理念

### 盡享近郊自然之樂

- ▶ 鄰近多個郊野熱點,如濕地公園、南生圍、大欖郊野公園、白泥、藍地水塘、 九逕山等33,隨時隨地舒展身心
- ◎ 由屯門至馬鞍山單車徑全長約60公里<sup>31</sup>,一路盡享破風樂趣
- ◎ 和平新村單車徑及專門租借古典單車的藝文複合空間COMMON SENSE HSK<sup>33</sup>, 成復古打卡熱點