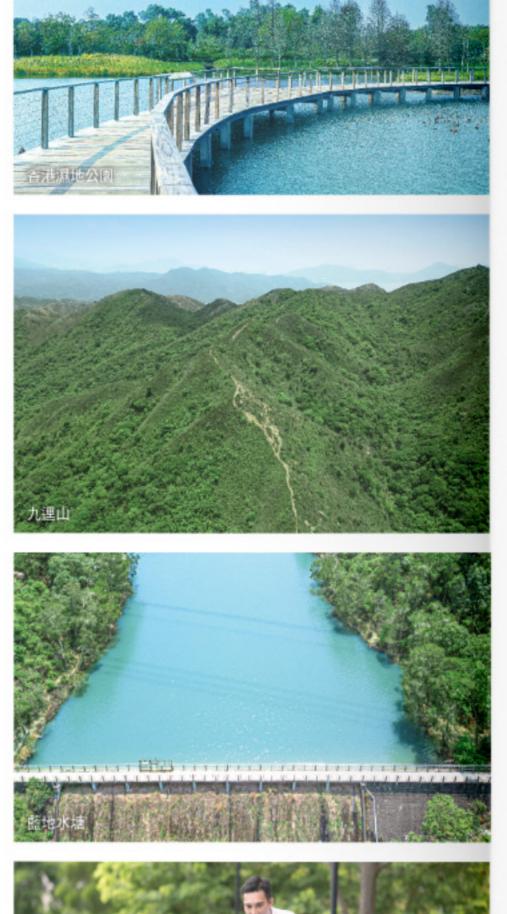

### 盡享近郊自然之樂

- ▶ 鄰近多個郊野熱點,如濕地公園、南生圍、大欖郊野公園、白泥、藍地水塘、 九逕山等33,隨時隨地舒展身心
- ◎ 由屯門至馬鞍山單車徑全長約60公里<sup>31</sup>,一路盡享破風樂趣
- ◎ 和平新村單車徑及專門租借古典單車的藝文複合空間COMMON SENSE HSK<sup>33</sup>, 成復古打卡熱點