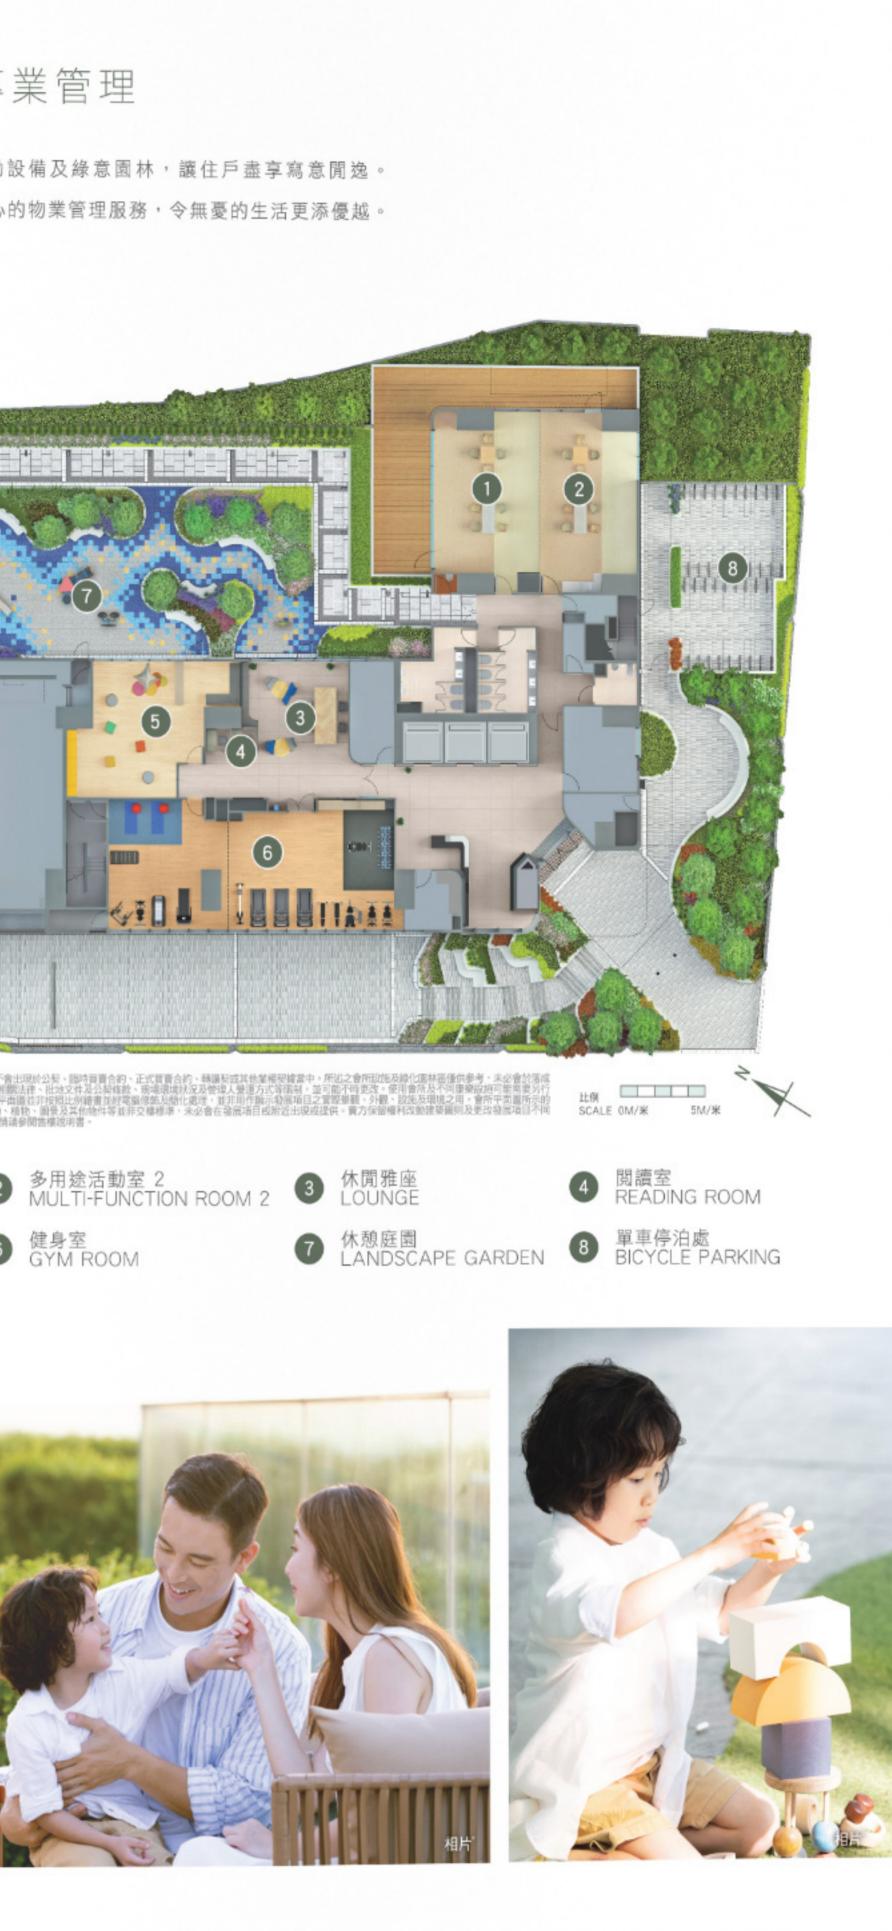

### 綠色優閒生活圈

### 未來區內綠化空間

- 田心明渠擬大規模活化,打造成線化觀景廊<sup>21</sup>及河畔長廊<sup>21</sup>,並擬加建單車 徑、行人路及可飽覽河景的行人天橋34,沿途綠蔭連綿
- 擬建約16公頃的區域公園<sup>34</sup>,面積媲美香港維多利亞公園;區內更計劃增設 運動場及休憩用地34,透過創新城市設計推動綠色生活
- 區內擬增設三個濕地保育公園<sup>4</sup>,永續珍貴生態,貫徹發展與保育並存的理念

### 盡享近郊自然之樂

- ▶ 鄰近多個郊野熱點,如濕地公園、南生圍、大欖郊野公園、白泥、藍地水塘、 九逕山等33,隨時隨地舒展身心
- ◎ 由屯門至馬鞍山單車徑全長約60公里<sup>31</sup>,一路盡享破風樂趣
- ◎ 和平新村單車徑及專門租借古典單車的藝文複合空間COMMON SENSE HSK<sup>33</sup>, 成復古打卡熱點