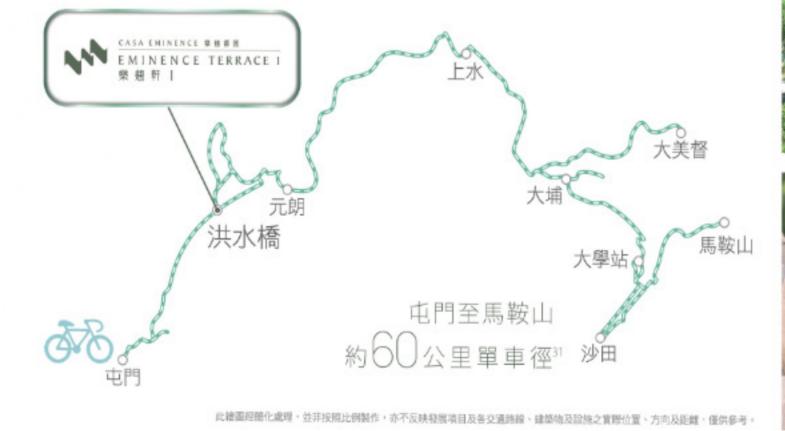

### 盡享近郊自然之樂

- ▶ 鄰近多個郊野熱點,如濕地公園、南生圍、大欖郊野公園、白泥、藍地水塘、 九逕山等33,隨時隨地舒展身心
- ◎ 由屯門至馬鞍山單車徑全長約60公里<sup>31</sup>,一路盡享破風樂趣
- ◎ 和平新村單車徑及專門租借古典單車的藝文複合空間COMMON SENSE HSK<sup>33</sup>, 成復古打卡熱點