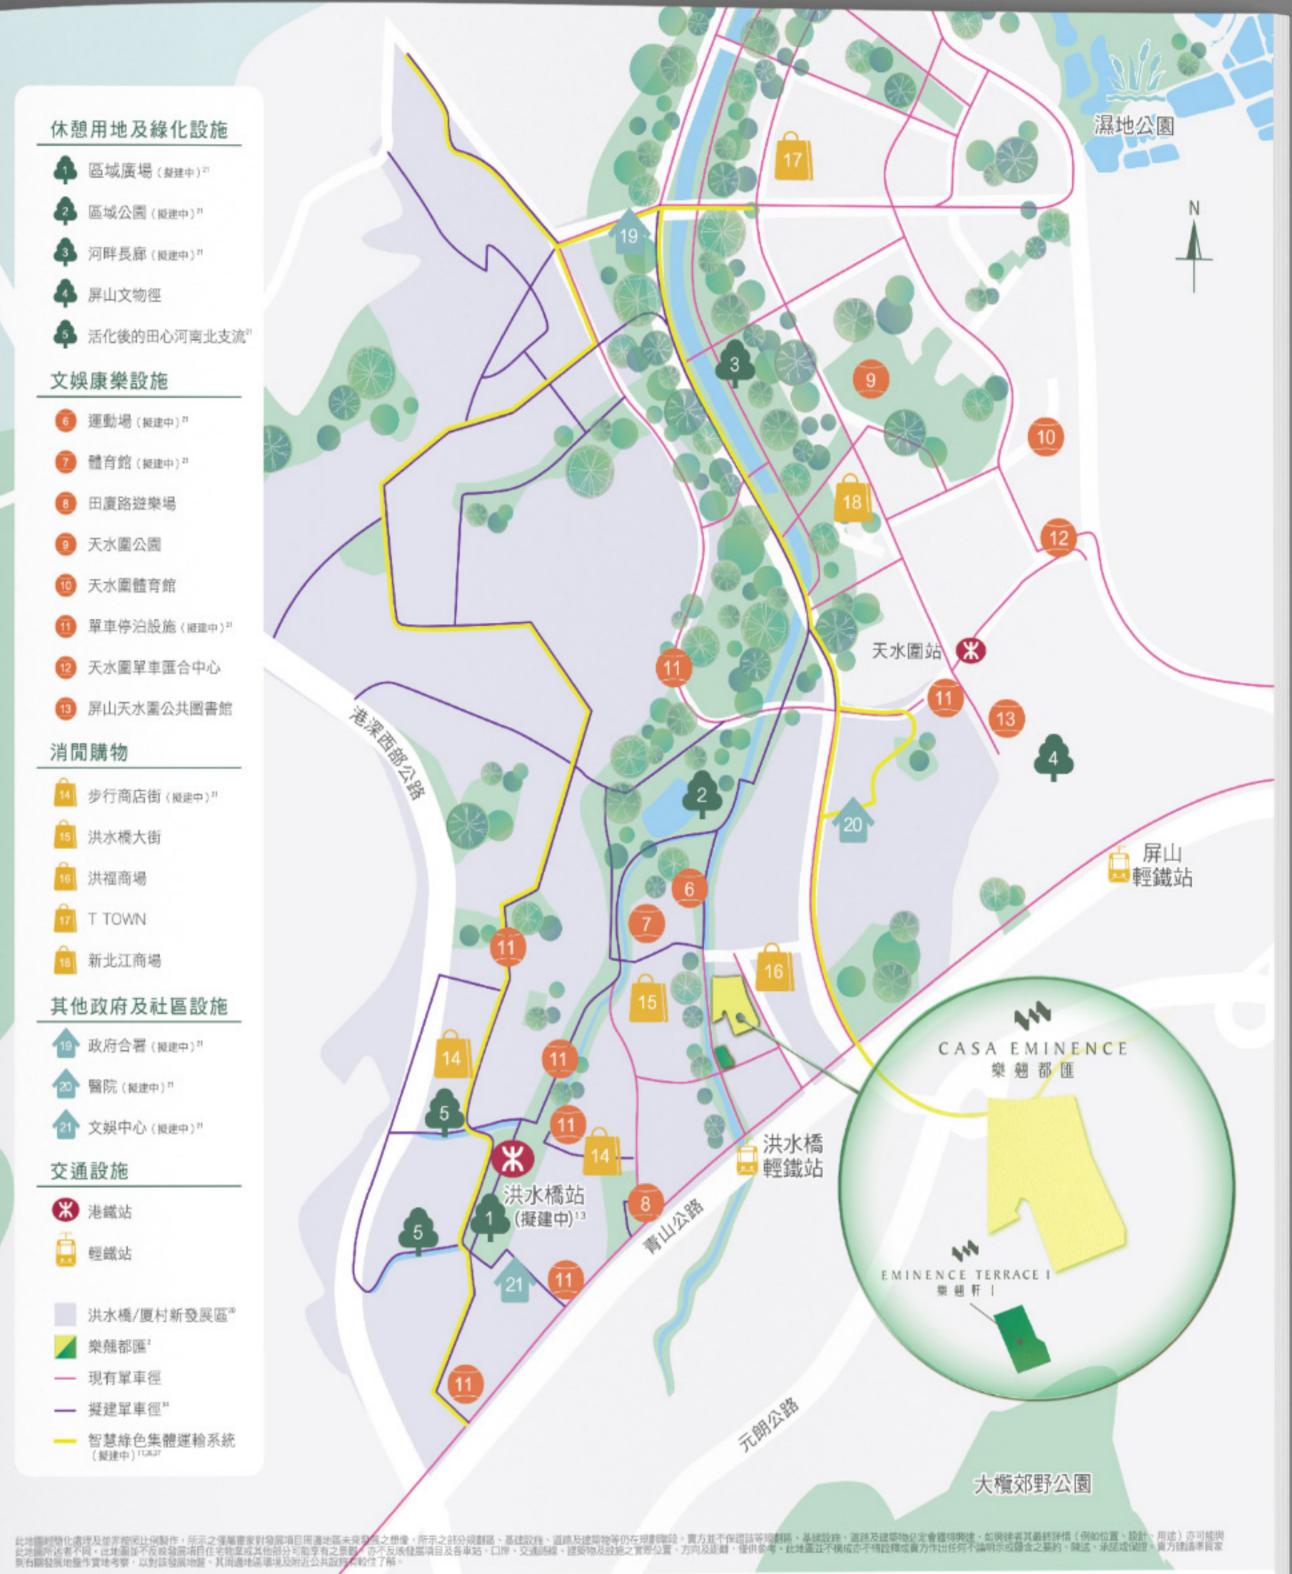

| 休憩 | 則地及綠化設施                             |   |
|----|-------------------------------------|---|
| 4  | 區域廣場 ( <sup>發建中)<sup>27</sup></sup> |   |
| 4  | 區域公園 (搬建中)"                         |   |
| \$ | 河畔長廊(搬建中)"                          |   |
| 4  | 屏山文物徑                               |   |
| 4  | 活化後的田心河南北支流。                        |   |
| 文娛 | 康樂設施                                |   |
| 6  | 運動場 (擬建中)"                          |   |
| 0  | 體育館 (擬建中) <sup>21</sup>             | 创 |
|    | 田廈路遊樂場                              |   |
| 0  | 天水圍公園                               |   |
| 10 | 天水圍體育館                              |   |
| 0  | 單車停泊設施 (避車)"                        | / |
| 12 | 天水圍單車匯合中心                           |   |
| 13 | 屏山天水園公共圖書館                          |   |
|    | 閒購物                                 |   |
| -  |                                     |   |
| -  | 步行商店街(搬建中)"                         |   |
| -  | 洪水橋大街                               |   |
|    | 洪福商場                                |   |
| -  | T TOWN                              |   |
| 18 | 新北江商場                               |   |
| 其他 | 也政府及社區設施                            |   |
| 19 | 政府合署(擬建中)"                          |   |
| 20 | 醫院 (擬建中)"                           |   |
| 21 | 文娛中心(搬建中)"                          |   |
| 交通 | 自設施                                 |   |
| *  | 港鐵站                                 |   |
| Ô  | 輕鐵站                                 |   |
|    | 洪水橋/厦村新發展區"                         |   |
|    | 樂翹都匯"                               |   |
| -  | 現有單車徑                               |   |
| _  | 擬建單車徑                               |   |
| -  | 智慧綠色集體運輸系統<br>(擬建中)1138,37          |   |
|    |                                     |   |

### 未來區內綠化空間

- 田心明渠擬大規模活化,打造成線化觀景廊<sup>21</sup>及河畔長廊<sup>21</sup>,並擬加建單車 徑、行人路及可飽覽河景的行人天橋34,沿途綠蔭連綿
- 擬建約16公頃的區域公園<sup>34</sup>,面積媲美香港維多利亞公園;區內更計劃增設 運動場及休憩用地34,透過創新城市設計推動綠色生活
- 區內擬增設三個濕地保育公園<sup>4</sup>,永續珍貴生態,貫徹發展與保育並存的理念